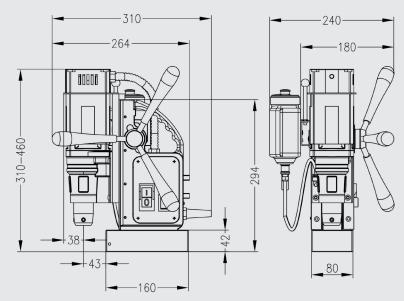

### **Technical data**

|                        | Metric                   | Imperial                  |
|------------------------|--------------------------|---------------------------|
| Annular cutting        | Ø 12 - 40 mm             | Ø 1/2" - 1 9/16"          |
| Twist drilling         | Ø 1 - 16 mm              | Ø 1/16" - 5/8"            |
| Countersinking         | Ø 10 - 45 mm             | Ø 3/8" - 1 3/4"           |
|                        |                          |                           |
| Length                 | 264 mm                   | 10 3/8"                   |
| Width                  | 180 mm                   | 7 1/16"                   |
| Height                 | 360 - 440 mm             | 14 3/16" - 17 5/16"       |
|                        |                          |                           |
| Stroke                 | 145 mm                   | 5 11/16"                  |
| Weight*                | 10.5 kg                  | 23.1 lbs                  |
| Magnet (I x w x h)     | 160 x 80 x 42 mm         | 6 5/16" x 3 1/8" x 1 5/8" |
| Magnetic force         | 1,500 kg                 | 3,305 lbs                 |
| Motor power            | 1,150 W                  | 10.5 A                    |
| Total power            | 1,200 W                  | 10.9 A                    |
| Speed                  | 600 rpm                  |                           |
| (no load)              |                          |                           |
| Speed                  | 380 rpm                  |                           |
| (load 1,150 W, 10.5 A) |                          |                           |
| Spindle (Weldon)       | 19.05 mm 3/4"            |                           |
| Voltage                | 110 - 120 V / 60 Hz      |                           |
|                        | 220 - 240 V / 50 - 60 Hz |                           |