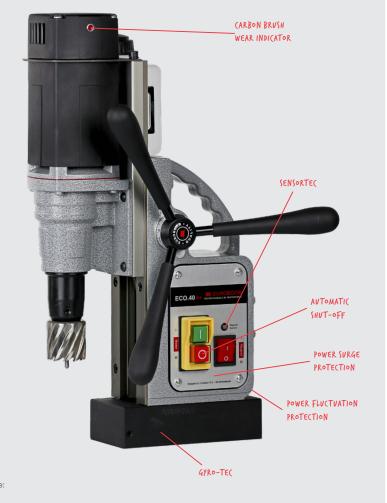

#### **Features**

Power surge protection

fluctuation protection

Automatic shut-off

Oil lubricated gearbox

wear indicator

LED load indicators

Euroboor makes every effort to meet quality and integrity requirements. That is why we as an organization are proud of the recognition of some leading organizations worldwide: