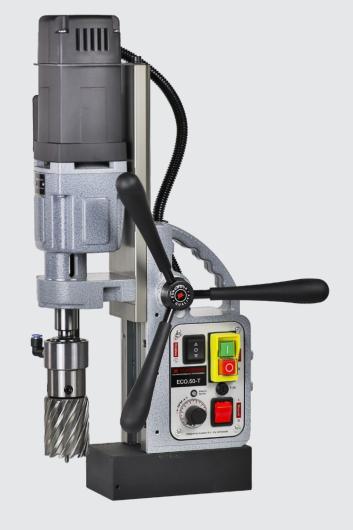

## **ECO.50-T**

### Magnetic drilling machine

#### **Features**

LED-indicator (SensorTec)

Euroboor makes every effort to meet quality and integrity requirements. That is why we as an organization are proud of the recognition of some leading organizations worldwide: