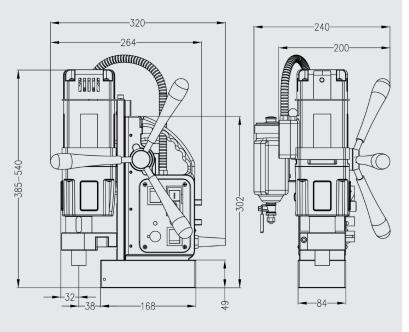

#### **Technical data**

|                        | Metric              | Imperial                   |
|------------------------|---------------------|----------------------------|
| Annular cutting        | Ø 12 - 50 mm        | Ø 1/2" - 2"                |
| Twist drilling         | Ø 1 - 23 mm         | Ø 1/16" - 15/16"           |
| Countersinking         | Ø 10 - 55 mm        | Ø 3/8" - 2 3/16"           |
| Tapping                | M3 - M20            | Ø 1/8" - 13/16"            |
| Length                 | 320 mm              | 12 5/8"                    |
| Width                  | 210 mm              | 8 1/4"                     |
| Height                 | 385 - 540 mm        | 15 3/16" - 21 1/4"         |
| Stroke                 | 170 mm              | 6 11/16"                   |
| Weight*                | 13.5 kg             | 29.8 lbs                   |
| Magnet (I x w x h)     | 170 x 85 x 48 mm    | 6 11/16" x 3 3/8" x 1 7/8" |
| Magnetic force         | 1,850 kg            | 4,080 lbs                  |
| Motor power            | 1,250 W             | 11.4 A                     |
| Total power            | 1,375 W             | 12.5 A                     |
| Speed                  | (I) 100 - 280 rpm   |                            |
| (no load)              | (II) 185 - 530 rpm  |                            |
| Speed                  | (I) 250 rpm         |                            |
| (load 1,250 W, 11.4 A) | (II) 460 rpm        |                            |
| Spindle (Weldon)       | MT2 19.05 mm        | MT2 3/4"                   |
| Voltage                | 110 - 120 V / 60 Hz |                            |
|                        | 220 - 240           | V / 50 - 60 Hz             |