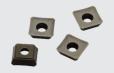

220 - 240 V / 50 - 60 Hz

Milling head Code: B60.0027

Cutting plates, 10 pieces Code: LKS.15