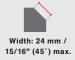

## **Technical data**

|                  | Metric              | Imperial     |
|------------------|---------------------|--------------|
| Spindle speed    |                     | 2.850 RPM    |
| Max. bevel width | 24 mm (45°)         | 15/16" (45°) |
| Bevel angle      | 0 - 60°             |              |
|                  |                     |              |
| Pipe diameter    | > Ø 150 mm          | > Ø 5 15/16" |
|                  |                     |              |
| Length           | 415 mm              | 16 5/16"     |
| Width            | 375 mm              | 14 3/4"      |
| Height           | 268 mm              | 10 9/16"     |
| Weight           | 24.1 kg             | 53 lbs       |
| Motor power      | 1.100 W             | 10 A         |
|                  |                     |              |
| Voltage          | 110 - 120 V / 60 Hz |              |