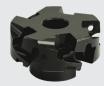

220 - 240 V / 50 - 60 Hz

Milling head Code: B60.0027

Cutting plates, 10 pieces Code: LKS.15