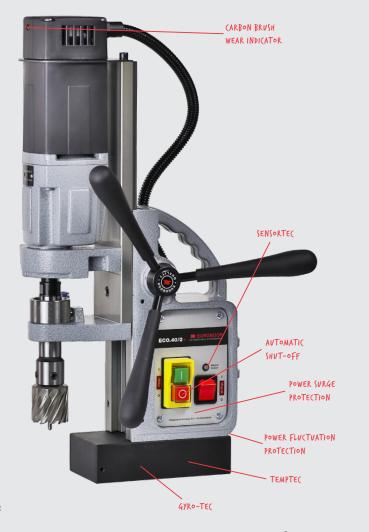

#### **Features**

Power surge protection

Power fluctuation protection

Gyro-Tec

Automatic shut-off

Carbon brush wear indicator

Magnet LED-indicator (SensorTec)

Euroboor makes every effort to meet quality and integrity requirements. That is why we as an organization are proud of the recognition of some leading organizations worldwide: