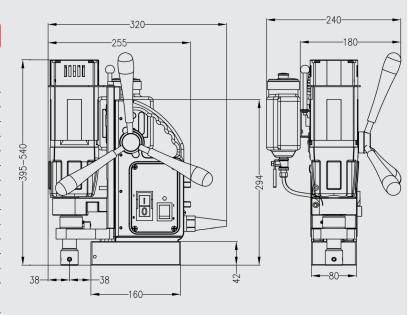

### **Technical data**

|                       | Metric                   | Imperial                  |
|-----------------------|--------------------------|---------------------------|
| Annular cutting       | Ø 12 - 40 mm             | Ø 1/2" - 1 9/16"          |
| Twist drilling        | Ø 1 - 13 mm              | Ø 1/16" - 1/2"            |
| Countersinking        | Ø 10 - 45 mm             | Ø 3/8" - 1 3/4"           |
|                       |                          |                           |
| Length                | 320 mm                   | 12 5/8"                   |
| Width                 | 210 mm                   | 8 1/4"                    |
| Height                | 395 - 540 mm             | 15 9/16" - 21 1/4"        |
|                       |                          |                           |
| Stroke                | 150 mm                   | 5 15/16"                  |
| Weight*               | 11.5 kg                  | 25.4 lbs                  |
| Magnet (I x w x h)    | 160 x 80 x 42 mm         | 6 5/16" x 3 1/8" x 1 5/8" |
| Magnetic force        | 1,500 kg                 | 3,305 lbs                 |
| Motor power           | 1,050 W                  | 9.5 A                     |
| Total power           | 1,100 W                  | 10 A                      |
| Speed                 | (I) 720 rpm              |                           |
| (no load)             | (II) 1,300 rpm           |                           |
| Speed                 | (I) 315 rpm              |                           |
| (load 1,050 W, 9.5 A) | (II) 560 rpm             |                           |
| Spindle (Weldon)      | 19.05 mm                 | 3/4"                      |
| Voltage               | 110 - 120 V / 60 Hz      |                           |
|                       | 220 - 240 V / 50 - 60 Hz |                           |